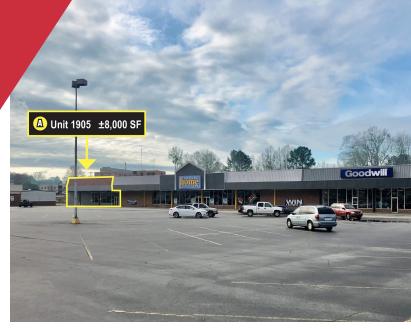

## Retail Space for Lease

- (A) Unit 1905 ±8,000 SF (\$8.00/SF NNN)
- (B) Unit 1927 ±4,000 SF (\$8.00/SF NNN)
- (C) Unit 1931 ±6,000 SF (8.00/SF NNN)
- (D) Unit 1937 ±30,623 SF (\$6.00/SF NNN)
- Unit 1937 has 1 dock door & was formerly a Bi-Lo store
- Located at signalized intersection
- Surrounded by service/retail businesses and residential properties
- Close proximity to the Newberry County Memorial Hospital
- Piedmont Technical College and Stokes-Trainor auto dealership are located directly across from the shopping center
- ±16,200 VPD at Wilson Road & Harrington Street

## **FOR LEASE**

1905 - 1937 Wilson Road, Newberry, SC

A Unit 1905 ±8,000 SF \$8.00/SF NNN

B Unit 1927 ±4,000 SF \$8.00/SF NNN

**©** Unit 1931 ±6,000 SF \$8.00/SF NNN

D Unit 1937 ±30,623 SF \$6.00/SF NNN

| Population                            | 1 Mile        | 5 Miles          | 10 Miles           |
|---------------------------------------|---------------|------------------|--------------------|
| Total population                      | 1,332         | 16,498           | 27,349             |
| Median age                            | 36.7          | 36.1             | 36.9               |
| Median age (male)                     | 30.2          | 31.0             | 33.2               |
| Median age (Female)                   | 41.9          | 41.0             | 40.5               |
|                                       |               |                  |                    |
| Households & Income                   | 1 Mile        | 5 Miles          | 10 Miles           |
| Households & Income  Total households | 1 Mile<br>474 | 5 Miles<br>6,290 | 10 Miles<br>10,356 |
|                                       |               |                  |                    |
| Total households                      | 474           | 6,290            | 10,356             |