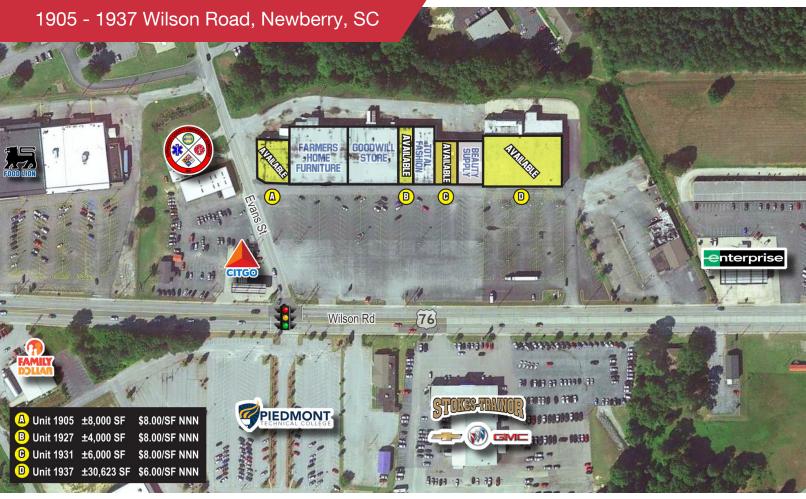

## Retail Space for Lease

- (A) Unit 1905 ±8,000 SF (\$8.00/SF NNN)
- (B) Unit 1927 ±4,000 SF (\$8.00/SF NNN)
- (C) Unit 1931 ±6,000 SF (8.00/SF NNN)
- (D) Unit 1937 ±30,623 SF (\$6.00/SF NNN)
- Unit 1937 has 1 dock door & was formerly a Bi-Lo store
- Located at signalized intersection
- Surrounded by service/retail businesses and residential properties
- Close proximity to the Newberry County Memorial Hospital
- Piedmont Technical College and Stokes-Trainor auto dealership are located directly across from the shopping center
- ±16,200 VPD at Wilson Road & Harrington Street

## **FOR LEASE**

1905 - 1937 Wilson Road, Newberry, SC

A Unit 1905 ±8,000 SF \$8.00/SF NNN

B Unit 1927 ±4,000 SF \$8.00/SF NNN

**©** Unit 1931 ±6,000 SF \$8.00/SF NNN

D Unit 1937 ±30,623 SF \$6.00/SF NNN

| Population                            | 1 Mile        | 5 Miles          | 10 Miles           |
|---------------------------------------|---------------|------------------|--------------------|
| Total population                      | 1,332         | 16,498           | 27,349             |
| Median age                            | 36.7          | 36.1             | 36.9               |
| Median age (male)                     | 30.2          | 31.0             | 33.2               |
| Median age (Female)                   | 41.9          | 41.0             | 40.5               |
|                                       |               |                  |                    |
| Households & Income                   | 1 Mile        | 5 Miles          | 10 Miles           |
| Households & Income  Total households | 1 Mile<br>474 | 5 Miles<br>6,290 | 10 Miles<br>10,356 |
|                                       |               |                  |                    |
| Total households                      | 474           | 6,290            | 10,356             |