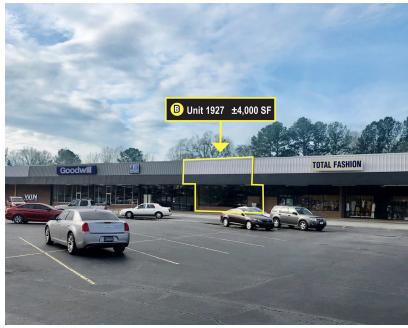

## Retail Space for Lease

- (A) Unit 1905 ±8,000 SF (\$8.00/SF NNN)
- (B) Unit 1927 ±4,000 SF (\$8.00/SF NNN)
- (C) Unit 1931 ±6,000 SF (8.00/SF NNN)
- (D) Unit 1937 ±30,623 SF (\$6.00/SF NNN)
- Unit 1937 has 1 dock door & was formerly a Bi-Lo store
- Located at signalized intersection
- Surrounded by service/retail businesses and residential properties
- Close proximity to the Newberry County Memorial Hospital
- Piedmont Technical College and Stokes-Trainor auto dealership are located directly across from the shopping center
- ±16,200 VPD at Wilson Road & Harrington Street

## **FOR LEASE**

1905 - 1937 Wilson Road, Newberry, SC

A Unit 1905 ±8,000 SF \$8.00/SF NNN

B Unit 1927 ±4,000 SF \$8.00/SF NNN

**©** Unit 1931 ±6,000 SF \$8.00/SF NNN

D Unit 1937 ±30,623 SF \$6.00/SF NNN

| Population                            | 1 Mile        | 5 Miles          | 10 Miles           |
|---------------------------------------|---------------|------------------|--------------------|
| Total population                      | 1,332         | 16,498           | 27,349             |
| Median age                            | 36.7          | 36.1             | 36.9               |
| Median age (male)                     | 30.2          | 31.0             | 33.2               |
| Median age (Female)                   | 41.9          | 41.0             | 40.5               |
|                                       |               |                  |                    |
| Households & Income                   | 1 Mile        | 5 Miles          | 10 Miles           |
| Households & Income  Total households | 1 Mile<br>474 | 5 Miles<br>6,290 | 10 Miles<br>10,356 |
|                                       |               |                  |                    |
| Total households                      | 474           | 6,290            | 10,356             |