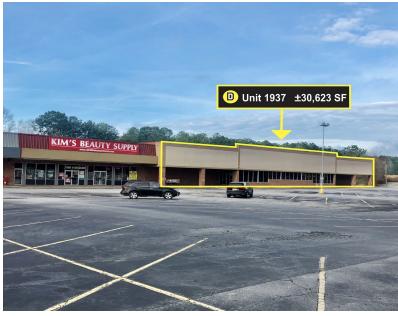

## Retail Space for Lease

- (A) Unit 1905 ±8,000 SF (\$8.00/SF NNN)
- (B) Unit 1927 ±4,000 SF (\$8.00/SF NNN)
- (C) Unit 1931 ±6,000 SF (8.00/SF NNN)
- (D) Unit 1937 ±30,623 SF (\$6.00/SF NNN)
- Unit 1937 has 1 dock door & was formerly a Bi-Lo store
- Located at signalized intersection
- Surrounded by service/retail businesses and residential properties
- Close proximity to the Newberry County Memorial Hospital
- Piedmont Technical College and Stokes-Trainor auto dealership are located directly across from the shopping center
- ±16,200 VPD at Wilson Road & Harrington Street

## **FOR LEASE**

1905 - 1937 Wilson Road, Newberry, SC

A Unit 1905 ±8,000 SF \$8.00/SF NNN

B Unit 1927 ±4,000 SF \$8.00/SF NNN

**©** Unit 1931 ±6,000 SF \$8.00/SF NNN

D Unit 1937 ±30,623 SF \$6.00/SF NNN

| Population                            | 1 Mile        | 5 Miles          | 10 Miles           |
|---------------------------------------|---------------|------------------|--------------------|
| Total population                      | 1,332         | 16,498           | 27,349             |
| Median age                            | 36.7          | 36.1             | 36.9               |
| Median age (male)                     | 30.2          | 31.0             | 33.2               |
| Median age (Female)                   | 41.9          | 41.0             | 40.5               |
|                                       |               |                  |                    |
| Households & Income                   | 1 Mile        | 5 Miles          | 10 Miles           |
| Households & Income  Total households | 1 Mile<br>474 | 5 Miles<br>6,290 | 10 Miles<br>10,356 |
|                                       |               |                  |                    |
| Total households                      | 474           | 6,290            | 10,356             |