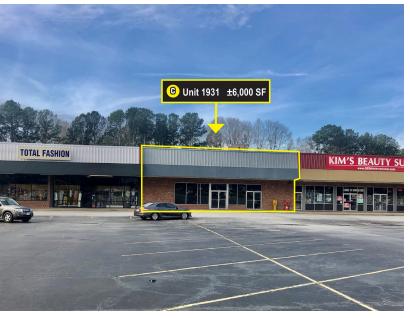

## Retail Space for Lease

- (A) Unit 1905 ±8,000 SF (\$8.00/SF NNN)
- (B) Unit 1927 ±4,000 SF (\$8.00/SF NNN)
- (C) Unit 1931 ±6,000 SF (8.00/SF NNN)
- (D) Unit 1937 ±30,623 SF (\$6.00/SF NNN)
- Unit 1937 has 1 dock door & was formerly a Bi-Lo store
- Located at signalized intersection
- Surrounded by service/retail businesses and residential properties
- Close proximity to the Newberry County Memorial Hospital
- Piedmont Technical College and Stokes-Trainor auto dealership are located directly across from the shopping center
- ±16,200 VPD at Wilson Road & Harrington Street

## **FOR LEASE**

1905 - 1937 Wilson Road, Newberry, SC

A Unit 1905 ±8,000 SF \$8.00/SF NNN

B Unit 1927 ±4,000 SF \$8.00/SF NNN

**©** Unit 1931 ±6,000 SF \$8.00/SF NNN

D Unit 1937 ±30,623 SF \$6.00/SF NNN

| Population                            | 1 Mile        | 5 Miles          | 10 Miles           |
|---------------------------------------|---------------|------------------|--------------------|
| Total population                      | 1,332         | 16,498           | 27,349             |
| Median age                            | 36.7          | 36.1             | 36.9               |
| Median age (male)                     | 30.2          | 31.0             | 33.2               |
| Median age (Female)                   | 41.9          | 41.0             | 40.5               |
|                                       |               |                  |                    |
| Households & Income                   | 1 Mile        | 5 Miles          | 10 Miles           |
| Households & Income  Total households | 1 Mile<br>474 | 5 Miles<br>6,290 | 10 Miles<br>10,356 |
|                                       |               |                  |                    |
| Total households                      | 474           | 6,290            | 10,356             |